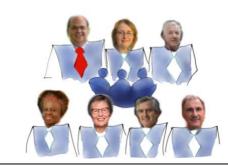

## For the ISB

We have listened to your proposals. We have thought about creating a competent and balanced team. With 3 old and 4 new members:

We offer good candidates who are passionately committed to the mission of L'Arche.